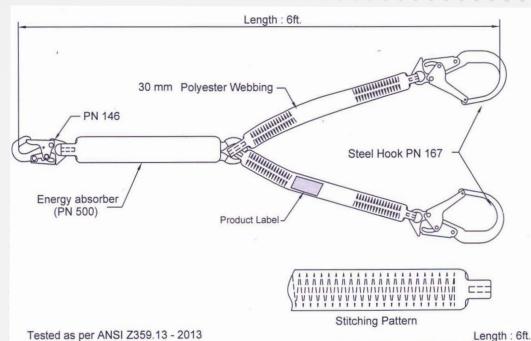

## 6' DUAL-LEG EXTERNAL SHOCK-ABSORBING LANYARD WITH REBAR HOOKS

## Part Number: FAP30199(6)/6-SK

Our Dingo Core<sup>™</sup> series of single and dual-leg lanyards provide an economical solution for Non-SRL applications and are available in multiple hook and shock pack configurations.

| SPECIFICATIONS       |                                                                                                                                                                                                                                                                |
|----------------------|----------------------------------------------------------------------------------------------------------------------------------------------------------------------------------------------------------------------------------------------------------------|
| Design               | <ul> <li>Double, Y-shaped lanyard</li> <li>Webbing lanyard incorporated with energy absorber (PN 500)</li> <li>One side of lanyard is equipped with steel snap hook (PN 146) and other side of lanyard equipped with two steel rebar hooks (PN 167)</li> </ul> |
| Webbing              | <ul> <li>Material: polyester</li> <li>Width: 1.18 in. ± 0.04 in. (30mm ± 1mm)</li> <li>Breaking strength: 6,000 lbs. (Minimum)</li> </ul>                                                                                                                      |
| Stitching Thread     | Material: high-tenacity polyester                                                                                                                                                                                                                              |
| Metal Components     | <ul> <li>Material: alloy steel</li> <li>Plating: zinc plated</li> <li>Finish: shot-blasted</li> <li>Breaking strength: 5,000 lbs.</li> </ul>                                                                                                                   |
| Weight               | ▶ 5.67 lbs. ± 0.02 lbs.                                                                                                                                                                                                                                        |
| Applicable Standards | Meets or exceeds ANSI Z359.13-2013                                                                                                                                                                                                                             |